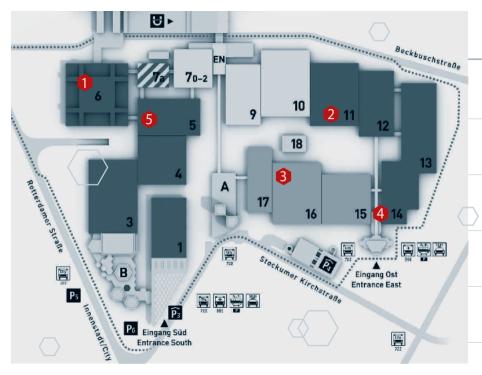

Visit five of them here at Interpack and discover innovative packaging machines equipped with automated format adjustment. The map on the back of this flyer shows you the way!

## Visit our customers!

**1** HDG Verpackungsmaschinen GmbH HDG Hall 6 / C31

MARCHETTI PACKAGING S.r.I. Hall 11 / F73

Schäfer & Flottmann GmbH & Co. KG Hall 16 / A03

Sollas **Deutschland GmbH** Hall 14 / A72

5 Thürlings Verpackungsmaschinen GmbH THÜRLINGS Hall 5 / F23