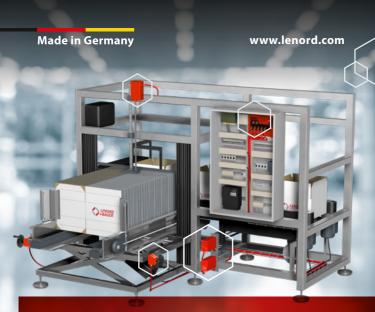

## SeGMo-System in action! Format adjustment in customer applications

Changing packaging trends and small batch sizes require quick machine adaptations to different formats.

To convert lines and machines even more efficiently our customers rely on the SeGMo-System.

Visit five of them here at Interpack and discover innovative packaging machines equipped with automated format adjustment. The map on the back of this flyer shows you the way!