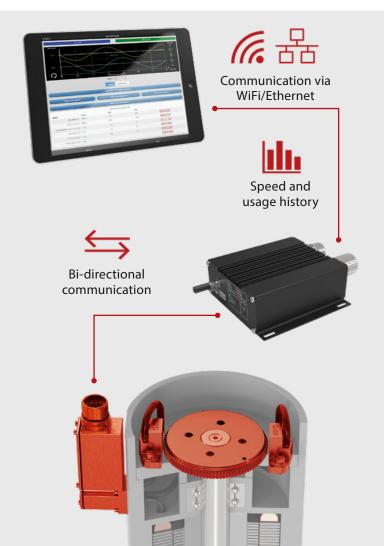

## Top service and adjustment options

Analysis, optimization and parameterization with the testing and programming unit

- Plug and play: Connection via external M23 connector of the Precision-Box
- Verification of quality and installation conditions of the target wheel
- Easy operation via web browser on any terminal device such as a smartphone, tablet or PC

## High accuracy in a flash

### Your advantages

- Use of two tried and tested standard MiniCODERs
- Dynamically minimized eccentricity error even at high speeds
- Mounting compatibility of the Precision-Box with existing M23 connectors
- Easy commissioning using the GEL 211CS0 testing and programming unit