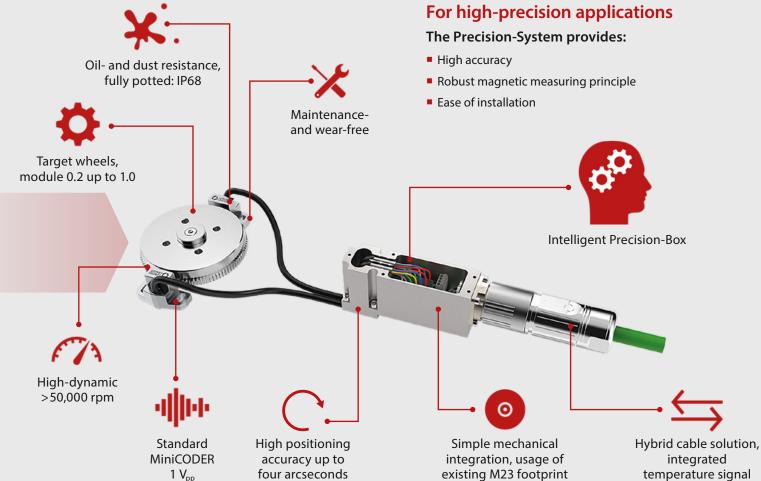

### Your advantages

- Use of two tried and tested standard MiniCODERs
- Dynamically minimized eccentricity error even at high speeds
- Mounting compatibility of the Precision-Box with existing M23 connectors
- Easy commissioning using the GEL 211CS0 testing and programming unit

# Reliable, accurate and attractively priced positioning solution

- Combination of two tried and tested standard MiniCODERs and the Precision-Box
- Increased system accuracy of the incremental measuring system due to electronic error compensation

Space-saving installation solution: Use existing measuring scales and available installation space