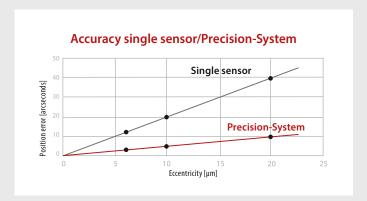

# Reliable, accurate and attractively priced positioning solution

- Combination of two tried and tested standard MiniCODERs and the Precision-Box
- Increased system accuracy of the incremental measuring system due to electronic error compensation