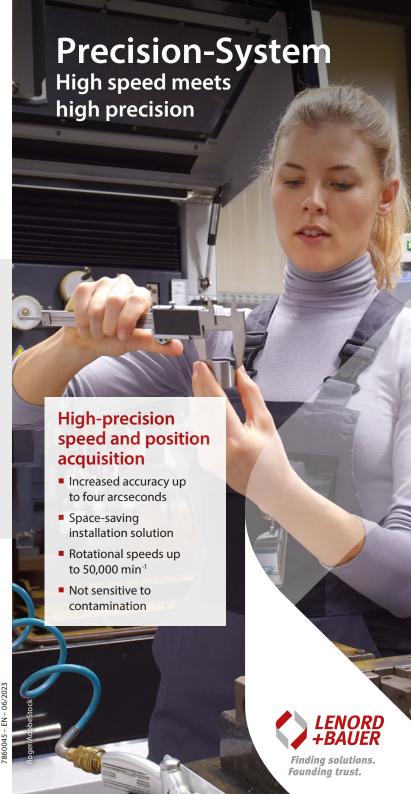

# Precision-System for machine tool applications with increased accuracy requirements