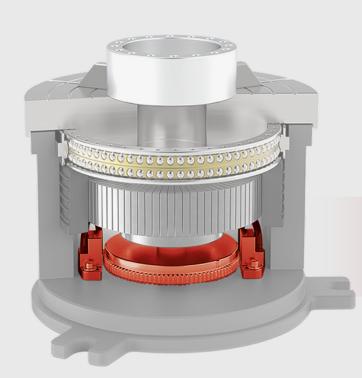

# Precision-System for machine tool applications with increased accuracy requirements

# Reliable, accurate and attractively priced positioning solution

- Combination of two tried and tested standard MiniCODERs and the Precision-Box
- Increased system accuracy of the incremental measuring system due to electronic error compensation

Space-saving installation solution: Use existing measuring scales and available installation space